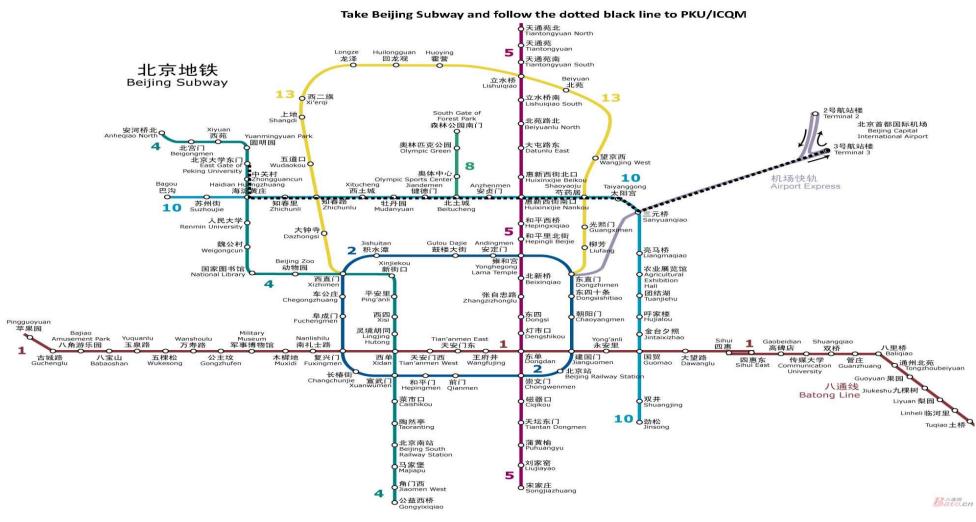

Map2 Travelling Route from the airport to Lake View Hotel

◆ By subway: Please refer to Map 3. Take the airport express train (station right across from the arrival levels in Terminals 2 and 3, RMB25) to Sanyuan Qiao Station. Transfer to subway Line 10 (RMB2). Transfer further to Line 4 at Haidian Huangzhuang Station, and get off at the East Gate of Peking University (Exit A). The Lake View Hotel locates at 100M north of the subway station.

Map 3 Beijing Subway Line

- From the airport to the Zhongguanyuan Global Village
  - ◆ By taxi: The distance between the Airport and t Zhongguanyuan Global Village is about 30 km and the trip takes about 45 min, costing about 120 yuan. You can get a taxi right outside the arrival terminals and tell the taxi driver that 师傅,您好!请送我到北大中观新园。 地址:北京市海淀区中关村北大街 126号 北大东门往东 100米,在成府路路南进中关园小区,找 9号楼,或中关村一桥往北,方正大厦南边入口,找 9号楼。

电话: (86 10) 62752288

♦ By subway: Please refer to Map 3. Take the airport express train (station right across from the arrival levels in Terminals 2 and 3, RMB25) to Sanyuan Qiao Station. Transfer to subway Line 10 (RMB2). Transfer further to Line 4 at Haidian Huangzhuang Station, and get off at the East Gate of Peking University (Exit C). Zhongguanyuan Global Village community locates at 50M east of the subway station.