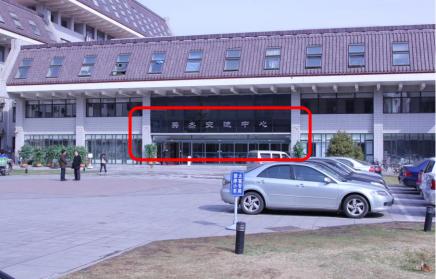

## 2. Transport information

- From the airport to Lake View Hotel
  - ◆ By taxi: The distance between the Airport and the Lake View Hotel is about 30 km and the trip takes about 45 min, costing about 120 yuan. You can get a taxi right outside the arrival terminals and tell the taxi driver that 师傅,您好!请送我到北大博雅国际酒店。 地址:北京市海淀区中关村北大街 127 号从中关村一桥往北,在清华西门掉头向南,大约 200 米即到。电话: (86 10)82689999 Please show Map 2 and the message to the taxi dirver:

Map2 Travelling Route from the airport to Lake View Hotel

◆ By subway: Please refer to Map 3. Take the airport express train (station right across from the arrival levels in Terminals 2 and 3, RMB25) to Sanyuan Qiao Station. Transfer to subway Line 10 (RMB2). Transfer further to Line 4 at Haidian Huangzhuang Station, and get off at the East Gate of Peking University (Exit A). The Lake View Hotel locates at 100M north of the subway station.