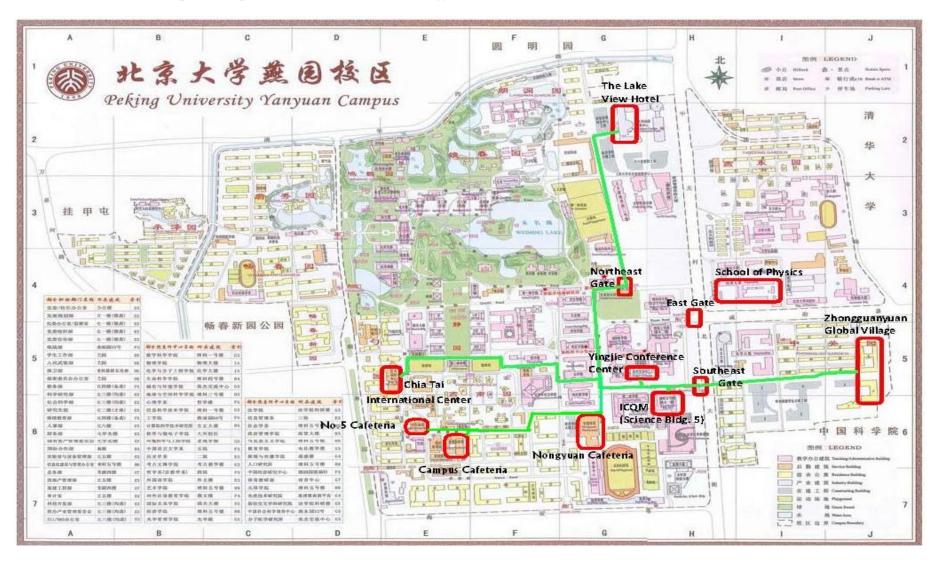

## 1. Workshop site

Press Hall, Yingjie Conference Center, Peking University (北京大学英杰交流中心新闻厅) Please refer to map 1 and photos for Press Hall, Yingjie Conference Center

**Photo 1** Southeast Gate of Peking University. Walk through it and follow the red arrow.