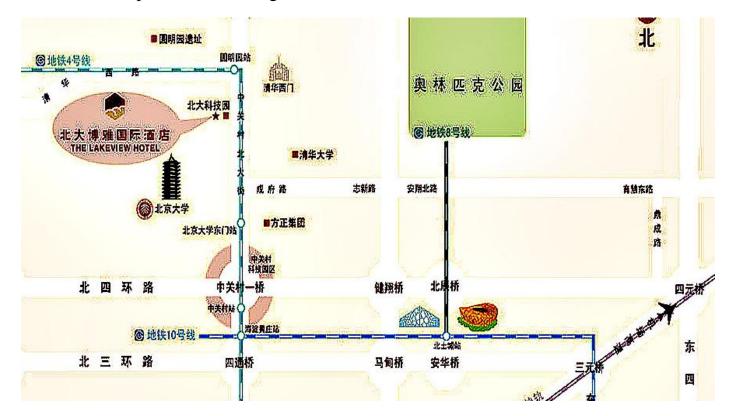

Photo 2 Find Yingjie Conference Center on your right hand.

- 2. Transport information
- From the airport to Lake View Hotel
  - ◆ By taxi: The distance between the Airport and the Lake View Hotel is about 30 km and the trip takes about 45 min, costing about 120 yuan. You can get a taxi right outside the arrival terminals and tell the taxi driver that 师傅, 您好! 请送我到北大博雅国际酒店。 地址:北京市海淀区中关村北大街 127 号 从中关村一桥往北,在清华西门掉头向南,大约 200 米即到。电话: (86 10)82689999
    Please show Map 2 and the message to the taxi driver:

Map2 Travelling Route from the airport to Lake View Hotel

By subway: Please refer to Map 3. Take the airport express train (station right across from the arrival levels in Terminals 2 and 3, RMB25) to Sanyuan Qiao Station. Transfer to subway Line 10 (RMB2). Transfer further to Line 4 at Haidian Huangzhuang Station, and get off at the East Gate of Peking University (Exit A). The Lake View Hotel locates at 100M north of the subway station.