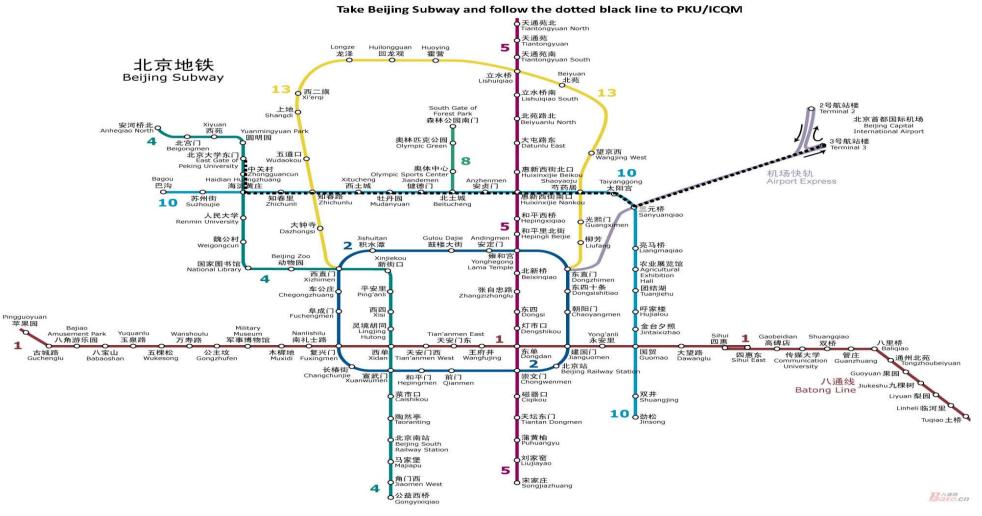

Map2 Travelling Route from the airport to Lake View Hotel

By subway: Please refer to Map 3. Take the airport express train (station right across from the arrival levels in Terminals 2 and 3, RMB25) to Sanyuan Qiao Station. Transfer to subway Line 10 (RMB2). Transfer further to Line 4 at Haidian Huangzhuang Station, and get off at the East Gate of Peking University (Exit A). The Lake View Hotel locates at 100M north of the subway station.

Map 3 Beijing Subway Line

- From the airport to the Zhongguanyuan Global Village
  - ◆ By taxi: The distance between the Airport and t Zhongguanyuan Global Village is about 30 km and the trip takes about 45 min, costing about 120 yuan. You can get a taxi right outside the arrival terminals and tell the taxi driver that 师傅,您好!请送我到北大中观新园。 地址: 北京市海淀区中关村北大街 126 号 北大东门往东 100 米,在成府路路南进中关园小区,找9号楼,或中关村一桥往北,方正大厦南边入口,找9号 楼。

电话: (8610) 62752288

- By subway: Please refer to Map 3. Take the airport express train (station right across from the arrival levels in Terminals 2 and 3, RMB25) to Sanyuan Qiao Station. Transfer to subway Line 10 (RMB2). Transfer further to Line 4 at Haidian Huangzhuang Station, and get off at the East Gate of Peking University (Exit C). Zhongguanyuan Global Village community locates at 50M east of the subway station.
- 3. Pick-up at the hotels