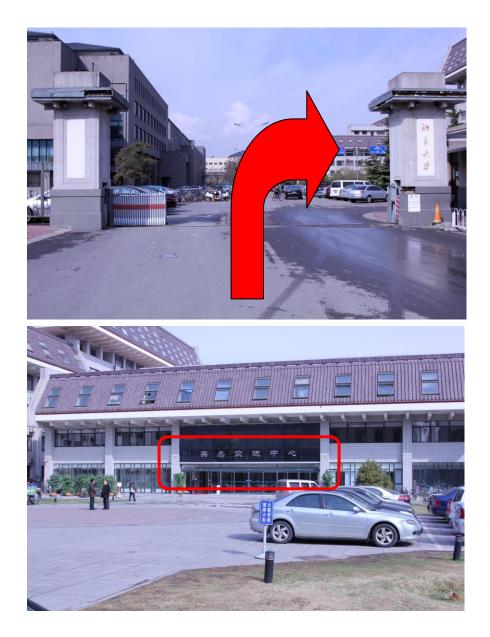

## 1. Workshop site

Press Hall, Yingjie Conference Center, Peking University (北京大学英杰交流中心新闻发布厅) Please refer to map 1 and photos for Yingjie Conference Center

Map1 Peking University Campus

**Photo 1** Southeast Gate of Peking University. Walk through it and follow the red arrow.

Photo 2 Find Yingjie Conference Center on your right hand.

- 2. Transport information
- From the airport to Lake View Hotel
  - ◆ By taxi: The distance between the Airport and the Lake View Hotel is about 30 km and the trip takes about 45 min, costing about 120 yuan. You can get a taxi right outside the arrival terminals and tell the taxi driver that 师傅, 您好! 请送我到北大博雅国际酒店。 地址:北京市海淀区中关村北大街 127 号 从中关村一桥往北,在清华西门掉头向南,大约 200 米即到。电话: (86 10)82689999
    Please show Map 2 and the message to the taxi driver: