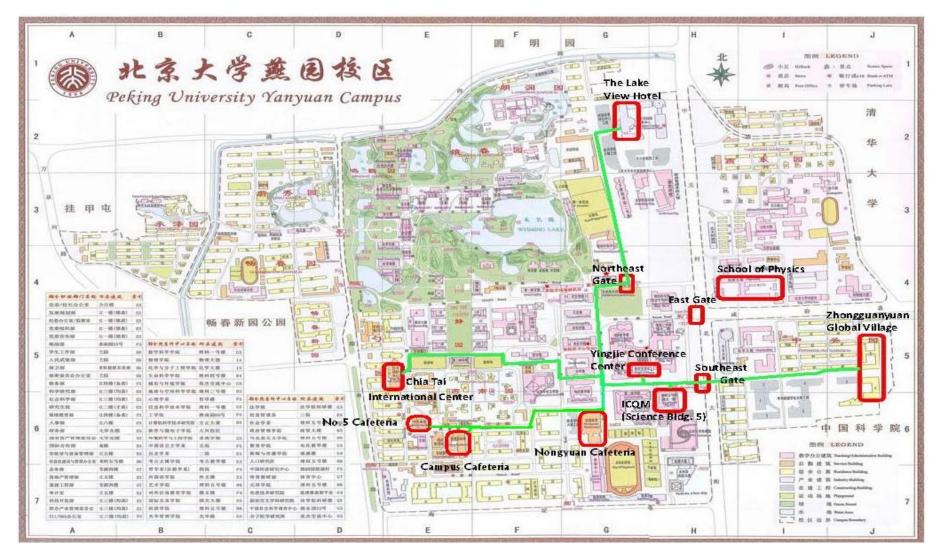

## 1. Workshop site

Press Hall, Yingjie Conference Center, Peking University (北京大学英杰交流中心新闻发布厅) Please refer to map 1 and photos for Yingjie Conference Center

Map1 Peking University Campus

**Photo 1** Southeast Gate of Peking University. Walk through it and follow the red arrow.

Photo 2 Find Yingjie Conference Center on your right hand.

- 2. Transport information
- From the airport to Lake View Hotel
  - ◆ By taxi: The distance between the Airport and the Lake View Hotel is about 30 km and the trip takes about 45 min, costing about 120 yuan. You can get a taxi right outside the arrival terminals and tell the taxi driver that 师傅, 您好! 请送我到北大博雅国际酒店。 地址:北京市海淀区中关村北大街 127 号 从中关村一桥往北,在清华西门掉头向南,大约 200 米即到。电话: (86 10)82689999
    Please show Map 2 and the message to the taxi driver: